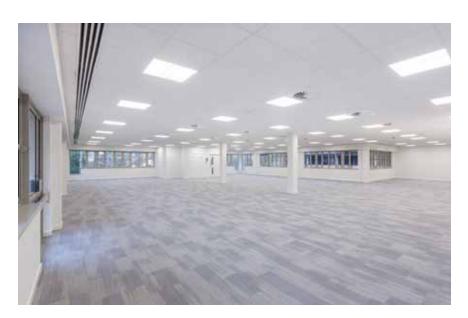

# WELCOME TO KINGSMEAD BUSINESS PARK

Consisting of five buildings, with approximately 150,000 sq ft of office space, Kingsmead Business Park provides an ideal environment for any business.

Accommodation on the Park ranges from approximately 2,000 sq ft upwards and has been finished to a very high standard including Grade A refurbished space of individual floors through to self-contained buildings.

## **GRADE A** FLEXIBLE SPACE

The park has been transformed with the opening of a new central cafe block, with a large external seating area, a remodelled entrance and landscaping and the refurbishment of an additional 75,000 sq ft of office space following a series of key lettings.