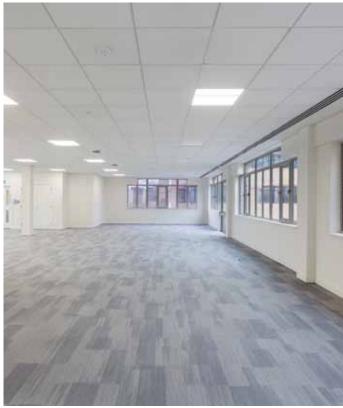

# WELCOME TO KINGSMEAD BUSINESS PARK

Consisting of five buildings, with approximately 150,000 sq ft of office space, Kingsmead Business Park provides an ideal environment for any business.

Accommodation on the Park ranges from approximately 2,000 sq ft upwards and has been finished to a very high standard including Grade A refurbished space of individual floors through to self-contained buildings.

## **GRADE A** FLEXIBLE SPACE

The park has been transformed with the opening of a new central cafe block, with a large external seating area, a remodelled entrance and landscaping and the refurbishment of an additional 75,000 sq ft of office space following a series of key lettings.