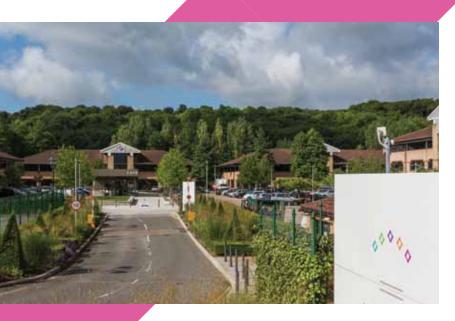

## JUST ONE MILE TO THE M40

- Wycombe Heights golf club, under a mile away
- Excellent parking ratio of 1:245 sq ft
- Just one mile to the M40
- Grade 'A' flexible space

| BY ROAD          |          |
|------------------|----------|
| M40              | 1 Mile   |
| M25              | 8 Miles  |
| M4               | 12 Miles |
| Heathrow Airport | 16 Miles |
| Central London   | 33 Miles |
| Reading          | 23 Miles |
| Oxford           | 30 Miles |
| Slough           | 13 Miles |
| Uxbridge         | 17 Miles |
| Maidenhead       | 11 Miles |