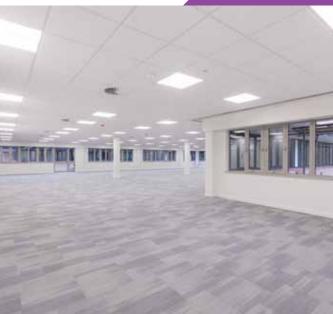

# WELCOME TO KINGSMEAD BUSINESS PARK

Consisting of five buildings, with approximately 150,000 sq ft of office space, Kingsmead Business Park provides an ideal environment for any business.

Accommodation on the Park ranges from approximately 2,000 sq ft upwards and has been finished to a very high standard including Grade A refurbished space of individual floors through to self-contained buildings.

## **GRADE A** FLEXIBLE SPACE

The park has been transformed with the opening of a new central cafe block, with a large external seating area, a remodelled entrance and landscaping and the refurbishment of an additional 75,000 sq ft of office space following a series of key lettings.