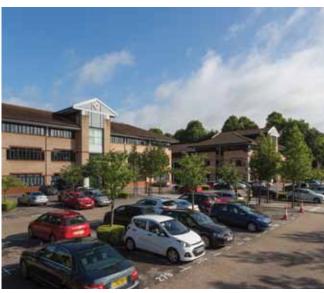

# WELCOME TO KINGSMEAD BUSINESS PARK

Consisting of five buildings, with approximately 150,000 sq ft of office space, Kingsmead Business Park provides an ideal environment for any business.

Accommodation on the Park ranges from approximately 2,000 sq ft upwards and has been finished to a very high standard including Grade A refurbished space of individual floors through to self-contained buildings.

## **GRADE A** FLEXIBLE SPACE

The park has been transformed with the opening of a new central cafe block, with a large external seating area, a remodelled entrance and landscaping and the refurbishment of an additional 75,000 sq ft of office space following a series of key lettings.