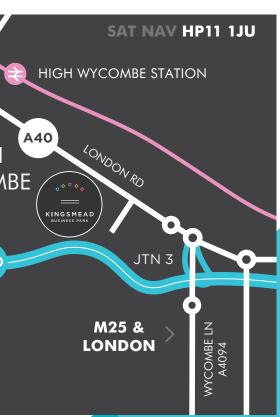

## JUST ONE MILE TO THE M40

- Wycombe Heights golf club, under a mile away
- Excellent parking ratio of 1:245 sq ft
- Just one mile to the M40
- Grade 'A' flexible space

| BY ROAD          |          |
|------------------|----------|
| M40              | 1 Mile   |
| M25              | 8 Miles  |
| M4               | 12 Miles |
| Heathrow Airport | 16 Miles |
| Central London   | 33 Miles |
| Reading          | 23 Miles |
| Oxford           | 30 Miles |
| Slough           | 13 Miles |
| Uxbridge         | 17 Miles |
| Maidenhead       | 11 Miles |

#### **BY RAIL**

| London Marylebone | 22 Mins |
|-------------------|---------|
| Birmingham New St | 63 Mins |