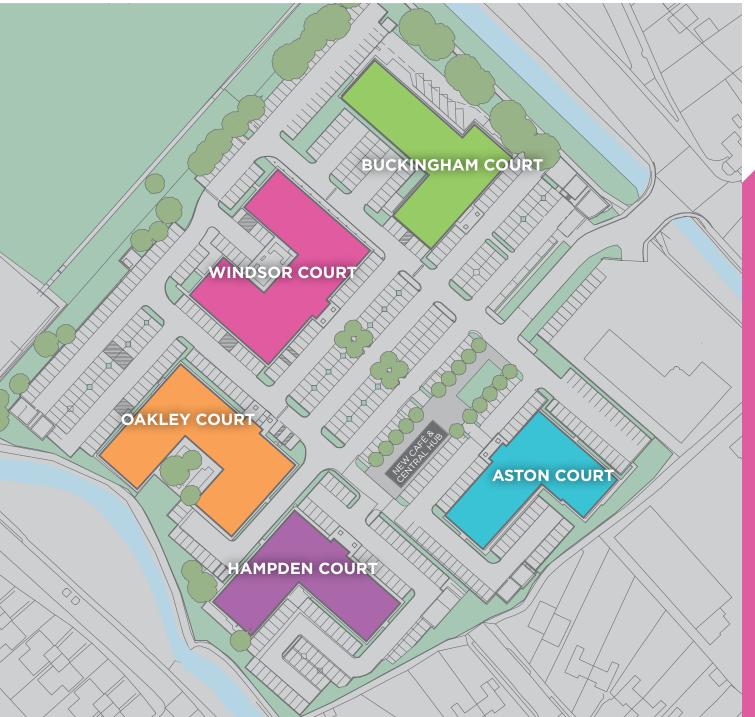

# WELCOME TO KINGSMEAD BUSINESS PARK

Consisting of five buildings, with approximately 150,000 sq ft of office space, Kingsmead Business Park provides an ideal environment for any business.

Accommodation on the Park ranges from approximately 2,000 sq ft upwards and has been finished to a very high standard including Grade A refurbished space of individual floors through to self-contained buildings.

## **GRADE A** FLEXIBLE SPACE

The park has been transformed with the opening of a new central cafe block, with a large external seating area, a remodelled entrance and landscaping and the refurbishment of an additional 75,000 sq ft of office space following a series of key lettings.