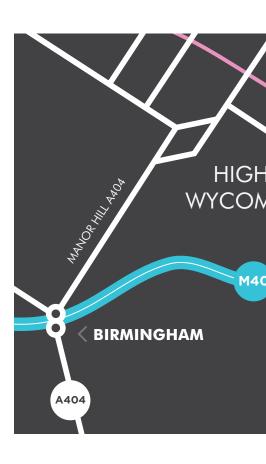

## JUST ONE MILE TO THE M40

- Wycombe Heights golf club, under a mile away
- Excellent parking ratio of 1:245 sq ft
- Just one mile to the M40
- Grade 'A' flexible space

| BY ROAD          |          |
|------------------|----------|
| M40              | 1 Mile   |
| M25              | 8 Miles  |
| M4               | 12 Miles |
| Heathrow Airport | 16 Miles |
| Central London   | 33 Miles |
| Reading          | 23 Miles |
| Oxford           | 30 Miles |
| Slough           | 13 Miles |
| Uxbridge         | 17 Miles |
| Maidenhead       | 11 Miles |