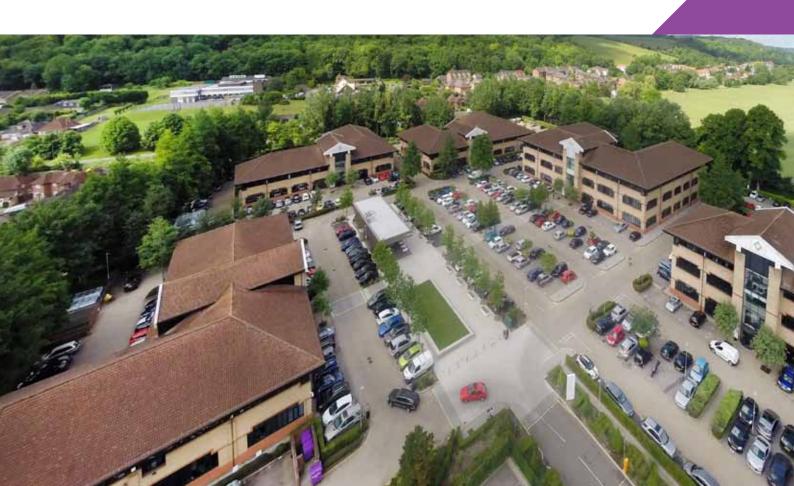

# WELCOME TO KINGSMEAD BUSINESS PARK

Consisting of five buildings, with approximately 150,000 sq ft of office space, Kingsmead Business Park provides an ideal environment for any business.

Accommodation on the Park ranges from approximately 2,000 sq ft upwards and has been finished to a very high standard including Grade A refurbished space of individual floors through to self-contained buildings.

## **GRADE A** FLEXIBLE SPACE

The park has been transformed with the opening of a new central cafe block, with a large external seating area, a remodelled entrance and landscaping and the refurbishment of an additional 75,000 sq ft of office space following a series of key lettings.