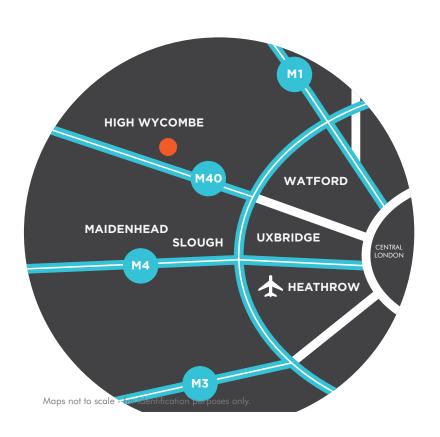

## JUST ONE MILE TO THE M40

- Wycombe Heights golf club, under a mile away
- Excellent parking ratio of 1:245 sq ft
- Just one mile to the M40
- Grade 'A' flexible space

| BY ROAD          |          |
|------------------|----------|
| M40              | 1 Mile   |
| M25              | 8 Miles  |
| M4               | 12 Miles |
| Heathrow Airport | 16 Miles |
| Central London   | 33 Miles |
| Reading          | 23 Miles |
| Oxford           | 30 Miles |
| Slough           | 13 Miles |
| Uxbridge         | 17 Miles |
| Maidenhead       | 11 Miles |

#### **BY RAIL**

| London Marylebone | 22 Mins |
|-------------------|---------|
| Birmingham New St | 63 Mins |